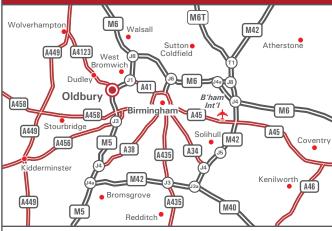

## By Car - From the M5 J2 🚍

- Leave the M5 at J2 (signposted Dudley, Wolverhampton, Sandwell & A4123).
- Take the A4123 Birmingham, Dudley & Wolverhampton exit.
- At the Birchley Island Roundabout, take the fourth exit (signposted Wolverhampton, Dudley & A4123).
- Join the A4123 (Wolverhampton Rd) pass the Hoilday Inn Express on the right.
- At the traffic lights, turn left.
- Turn right at the mini-roundabout and enter Swallowfield Courtyard,
- Our offices are located in the last building on the right (see inset).

## By Car - From the M6

- Leave the M6 at J8 (signposted The South West, Birmingham (W & S), West Bromwich & M5).
- Join the M5 southbound and exit at Junction 2 (follow directions above "From M5 J2").