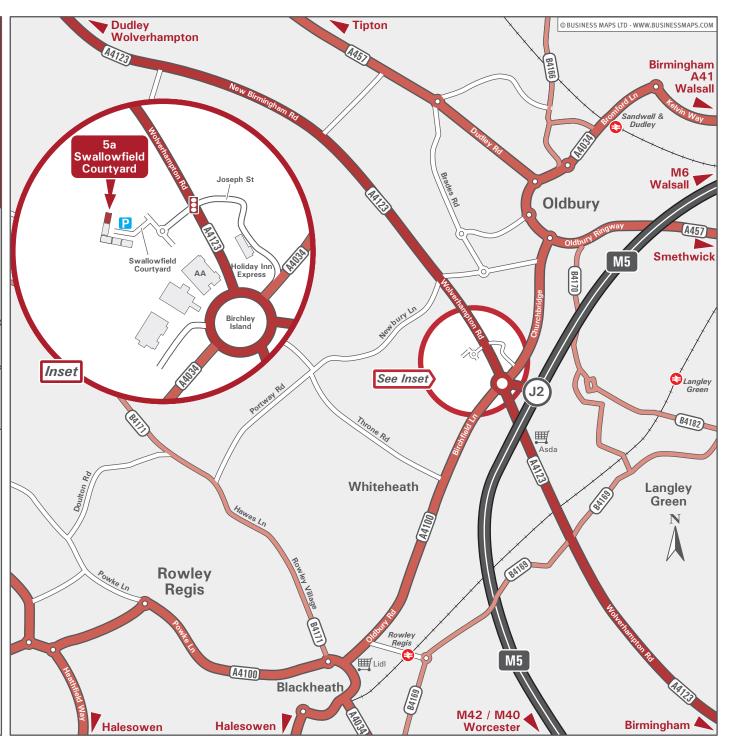

5a Swallowfield Courtyard Wolverhampton Road Oldbury West Midlands B69 2JG Tel: 0121 543 0500 www.mattioliwoods.com

## By Car - From the M5 J2 🚍

- Leave the M5 at J2 (signposted Dudley, Wolverhampton, Sandwell & A4123).
- Take the A4123 Birmingham, Dudley & Wolverhampton exit.
- At the Birchley Island Roundabout, take the fourth exit (signposted Wolverhampton, Dudley & A4123).
- Join the A4123 (Wolverhampton Rd) pass the Hoilday Inn Express on the right.
- At the traffic lights, turn left.
- Turn right at the mini-roundabout and enter Swallowfield Courtyard,
- Our offices are located in the last building on the right (see inset).

## By Car - From the M6

- Leave the M6 at J8 (signposted The South West, Birmingham (W & S), West Bromwich & M5).
- Join the M5 southbound and exit at Junction 2 (follow directions above "From M5 J2").

## Parking P

Visitor parking is located in front of our building.